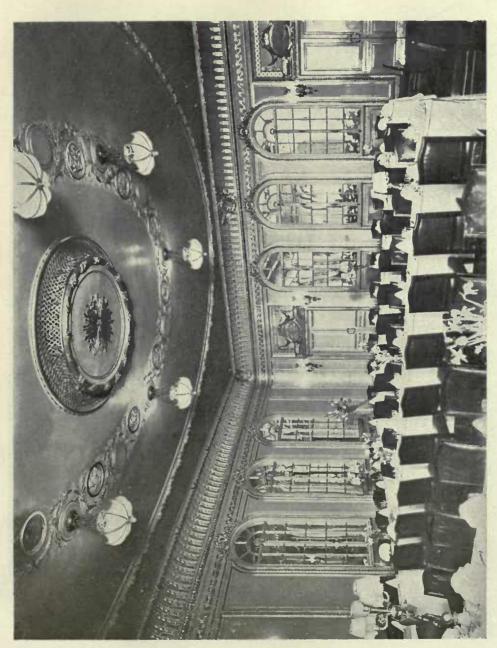

ntilating and Hot Water Supply: F. Edwards & Son, 8 Great Marlborough Street, W. I. Casements and Metal Work: The Luxfer Prism Co., 16 Hill Street, E.C. 2.
Decorative Plaster Work; Gilbert Seale & Son, 22 Lomond Grove, Camberwell, S.E.



HEPWORTH AND WORNUM, ARCHITECTS. General Contractors: Hall, Beddall & Co., Pitfield Wharf, Waterloo Bridge, S.E. I. Heating and Ventilating and Hot Water Supply: F. Edwards & Son, 6 Great Marlborough Street, W. I. Casements and Metal Work: The Luxerr Prism Co., 16 Hill Street, E.C. 2. Decorative Plaster Work: Gilbert Seale & Son, 22 Lomond Grove, Camberwell, S.E. No. 3 SEAMORE PLACE, W.: THE MUSIC ROOM.



THE YORK DINING ROOM: FRASCATI,

STANLEY HAMP, ARCHITECT (COLLCUTT AND HAMP.)

Decorative Plaster Work: G. Jackson & Sons, Ltd., Rathbone Place, W.C.



THE YORK DINING ROOM: FRASCATI, STA

STANLEY HAMP, ARCHITECT (COLLCUTT AND HAMP.)

Decorative Plaster Work: G. JACKSON & Sons, Ltd., Rathbone Place, W.



THE MUSIC ROOM TOWARDS BALCONY: SWALLOW BROOK FARM.

B. WISTAR MORRIS, ARCHITECT.







H. H. JEWELL, ARCHITECT.

SHAWFORD HOUSE: GARDEN HALL.







# Interior Domestic Architecture.



H. H. JEWELL, ARCHITECT.

SHAWFORD HOUSE: THE BEDROOM.

# Interior Domestic Architecture.



ROOM IN THE ADAM STYLE.

Executed by Waring & Gillow, Oxford Street, London, W.

#### Interior Domestic Architecture.



IN THE RECEPTION ROOM: 4 GRAFTON STREET.

From Decoration and Furniture, later 18th Century, by M. Jourdain.

Published by B. T. Batsford, Ltd.



Published by B. T. BATSFORD, LTD. From Decoration and Furniture, later 18th Century. DESIGN FO